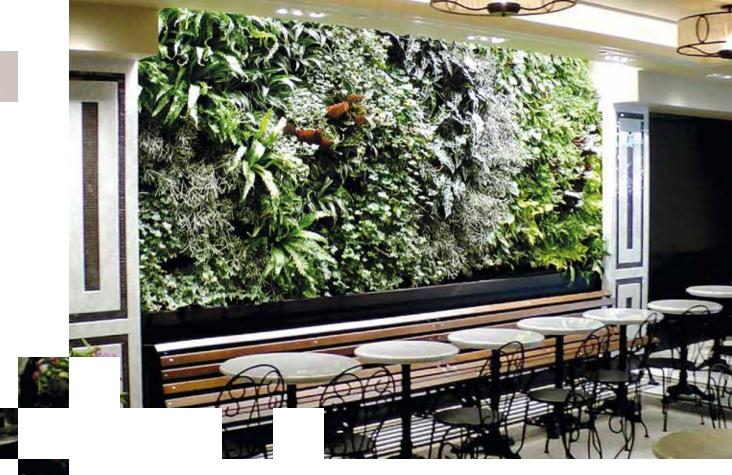

Wall of Life with Variegated Ivy, Birds Nest Fern, Alocasia, Ferns, Golden Pothos

Wall of Life with Ferns, Philodendron and Neoregelia Bromeliads

Wall of Life with Jade Pothos, Red Leaf Prayer Plants, Pothos Neon, Green Leaf Prayer Plants