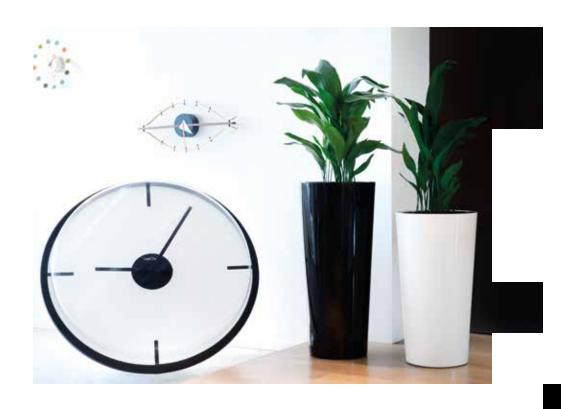

Phoenix Tall Vases in Silver with Araucaria 'Cunninghamii'

Fjord Vase in Custom Brown with Croton 'Curly'

**Phoenix Tall Vases** in Gloss White and Gloss Black with Aspidistra 'Elatior'

Architectural Supplements does not sell directly to end users. We have a nationwide network of wholesalers and are happy to refer end users who wish to purchase our products to a nearby plant and plant container professional.