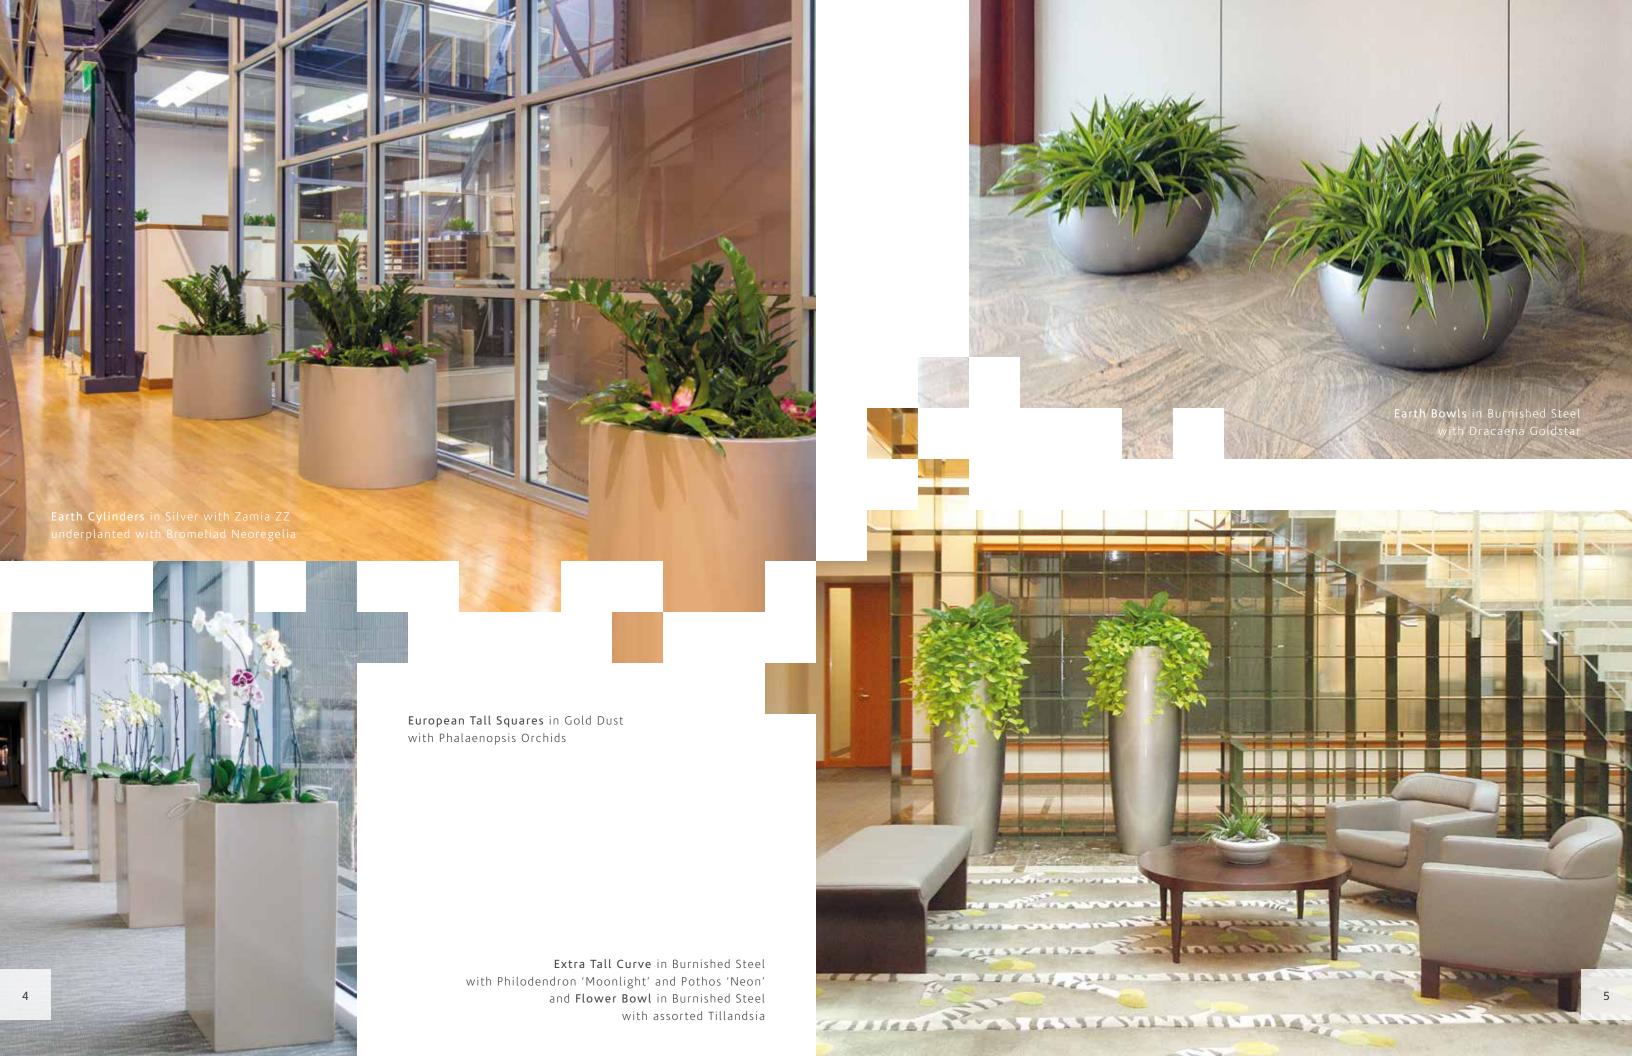

Extra Tall Curve in Bronze with Dracaena Janet Craig 'Limelight'

Extra Tall, Tall, and Symmetry Squares in Gunmetal.
Extra Tall- Aglaonema 'Diamond Bar', Tall-Aglaonema 'Sparkling Sarah',
Small- Aglaonema 'Pink Passion'

Wave Bowl in Matte Black with Phalaenopsis Orchids and underplantings

**Tier One Square Bowl** in Scarlet with Steel Agave

**Earthwall** in Burnished Steel with Phalaenopsis Orchids

European Cylinders
in Pearlized Silver with Bamboo