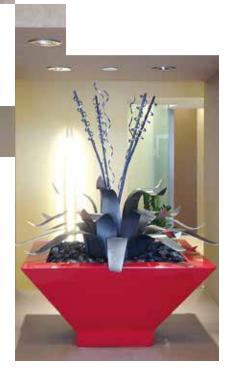

Wave Bowl in Matte Black with Phalaenopsis Orchids and underplantings

**Tier One Square Bowl** in Scarlet with Steel Agave

**Earthwall** in Burnished Steel with Phalaenopsis Orchids

European Cylinders
in Pearlized Silver with Bamboo