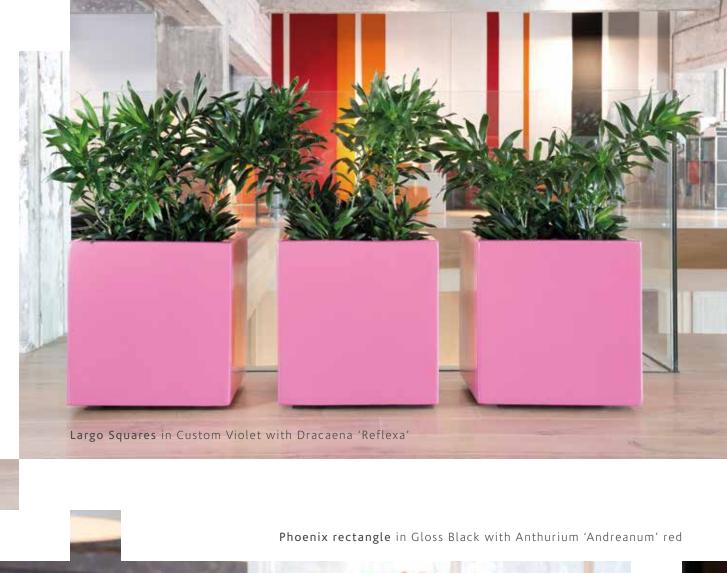

Extra Tall Curve in Bronze with Dracaena Janet Craig 'Limelight'

Extra Tall, Tall, and Symmetry Squares in Gunmetal.
Extra Tall- Aglaonema 'Diamond Bar', Tall-Aglaonema 'Sparkling Sarah',
Small- Aglaonema 'Pink Passion'