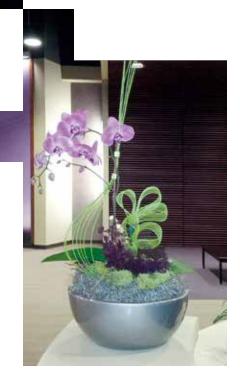

Wave Bowl in Matte Black with Phalaenopsis Orchids and underplantings

**Tier One Square Bowl** in Scarlet with Steel Agave

**Earthwall** in Burnished Steel with Phalaenopsis Orchids

European Cylinders
in Pearlized Silver with Bamboo