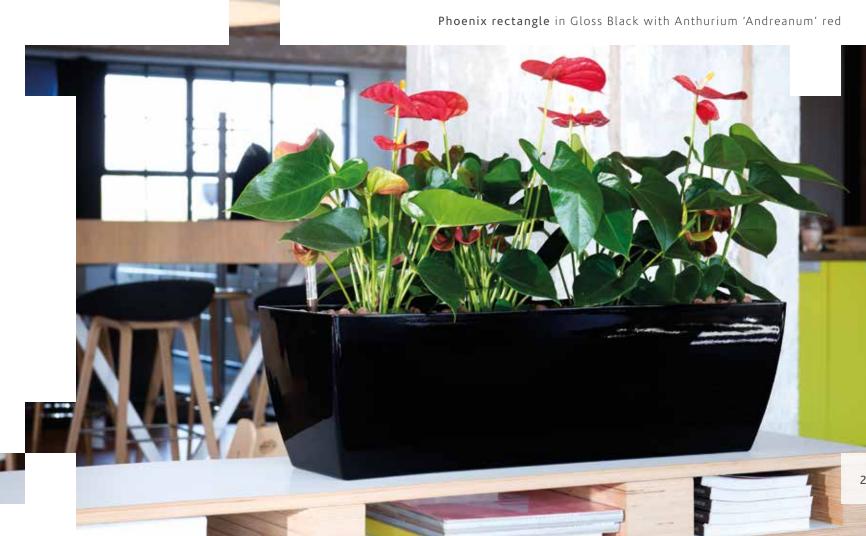

Planter Trays with Poinsettia

Earthwall White with Holiday Décor

Earth Tall Squares in Gold Dust with Dracaena Janet Craig 'Compacta', Reiger Begonia and Sprayed Bamboo.

**Earth Bowl** in Pearlized Silver with Phalaenopsis Orchid and Botanical Accents