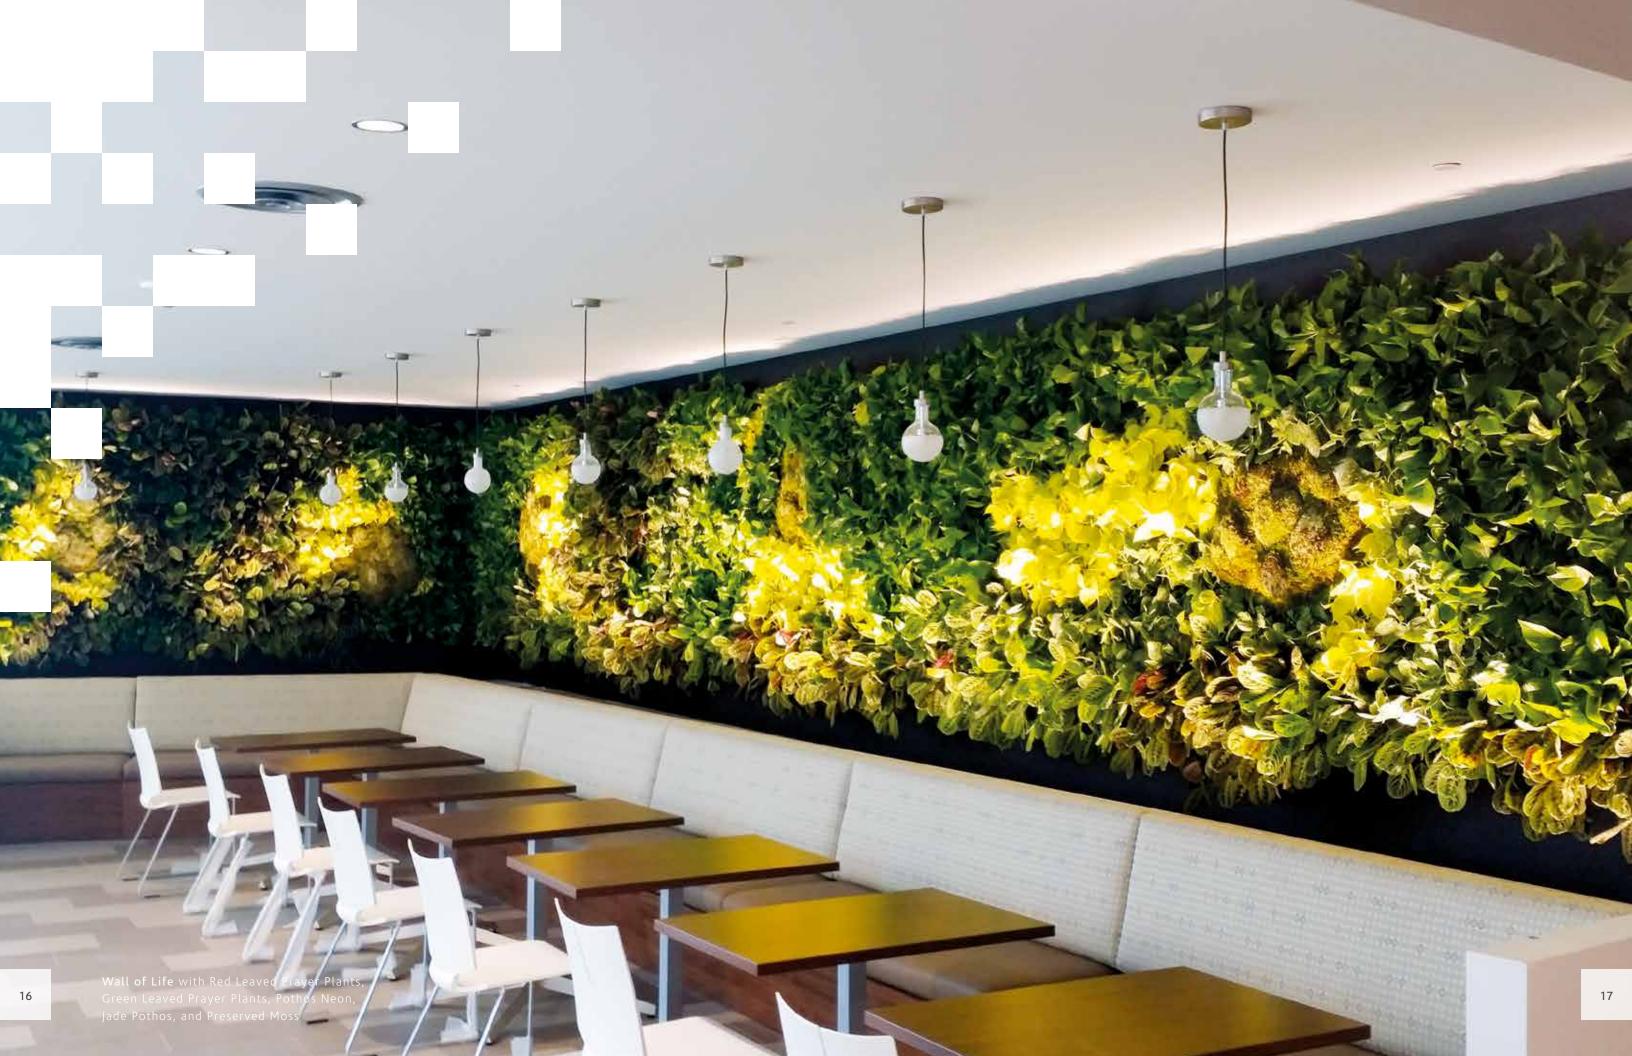

Wall of Life with Variegated Ivy, Birds Nest Fern, Alocasia, Ferns, Golden Pothos

Wall of Life with Ferns, Philodendron and Neoregelia Bromeliads

Wall of Life with Jade Pothos, Red Leaf Prayer Plants, Pothos Neon, Green Leaf Prayer Plants