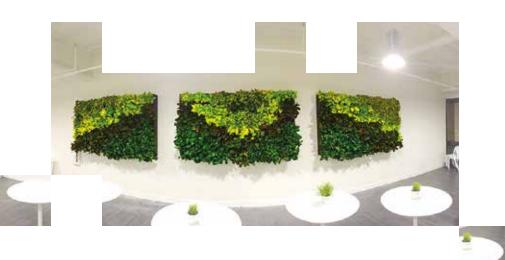

Wall of Life with Variegated Ivy, Birds Nest Fern, Alocasia, Ferns, Golden Pothos

Wall of Life with Ferns, Philodendron and Neoregelia Bromeliads

Wall of Life with Jade Pothos, Red Leaf Prayer Plants, Pothos Neon, Green Leaf Prayer Plants