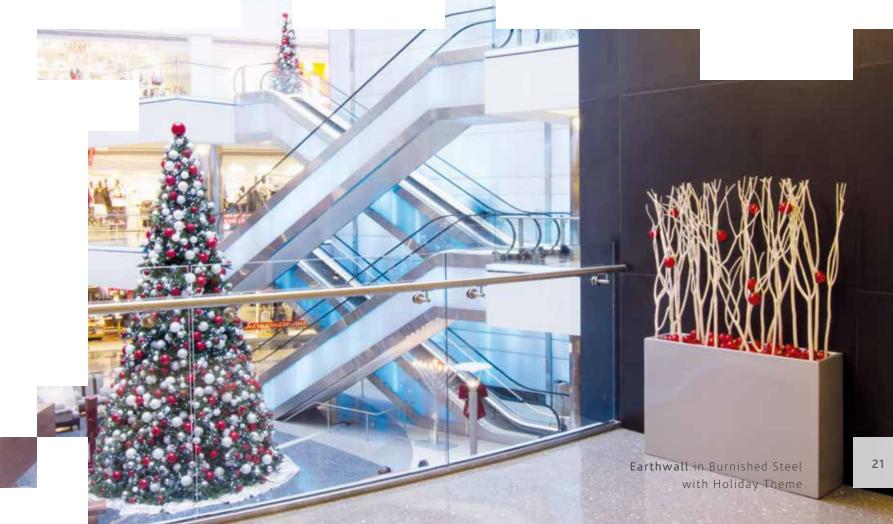

Planter Trays with Poinsettia

Earthwall White with Holiday Décor

Earth Tall Squares in Gold Dust with Dracaena Janet Craig 'Compacta', Reiger Begonia and Sprayed Bamboo.

**Earth Bowl** in Pearlized Silver with Phalaenopsis Orchid and Botanical Accents