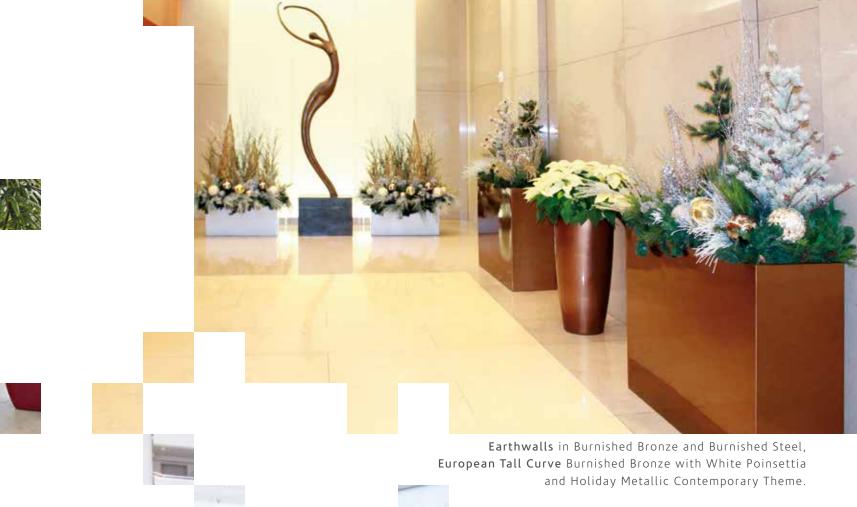

Planter Trays with Poinsettia

Earthwall White with Holiday Décor

Earth Tall Squares in Gold Dust with Dracaena Janet Craig 'Compacta', Reiger Begonia and Sprayed Bamboo.

**Earth Bowl** in Pearlized Silver with Phalaenopsis Orchid and Botanical Accents