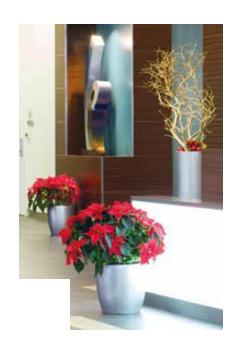

European Cylinders in Pearlized Silver with Poinsettias

Optimum One Squares in Scarlet with Raphis Palms and Pothos 'Silver Satin'

Phoenix Tall Squares in Gloss White and Gloss Black with Dracaena 'Lemon Lime'