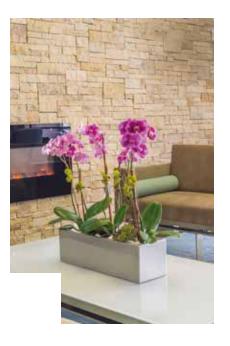

Planter Trays with Poinsettia

Earthwall White with Holiday Décor

Earth Tall Squares in Gold Dust with Dracaena Janet Craig 'Compacta', Reiger Begonia and Sprayed Bamboo.

**Earth Bowl** in Pearlized Silver with Phalaenopsis Orchid and Botanical Accents