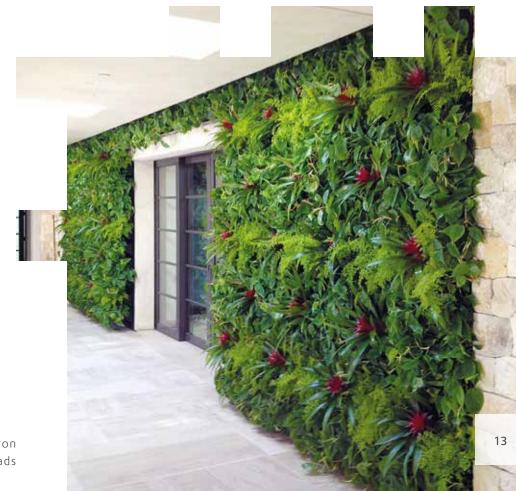

Wall of Life with Variegated Ivy, Birds Nest Fern, Alocasia, Ferns, Golden Pothos

Wall of Life with Ferns, Philodendron and Neoregelia Bromeliads

Wall of Life with Jade Pothos, Red Leaf Prayer Plants, Pothos Neon, Green Leaf Prayer Plants