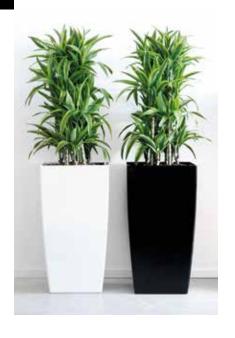

Extra Tall Curve in Bronze with Dracaena Janet Craig 'Limelight'

Extra Tall, Tall, and Symmetry Squares in Gunmetal.
Extra Tall- Aglaonema 'Diamond Bar', Tall-Aglaonema 'Sparkling Sarah',
Small- Aglaonema 'Pink Passion'