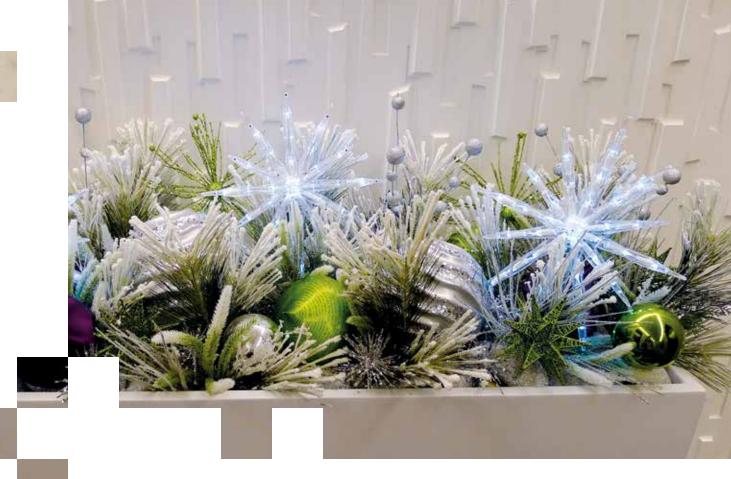

Planter Trays with Poinsettia

Earthwall White with Holiday Décor

Earth Tall Squares in Gold Dust with Dracaena Janet Craig 'Compacta', Reiger Begonia and Sprayed Bamboo.

**Earth Bowl** in Pearlized Silver with Phalaenopsis Orchid and Botanical Accents