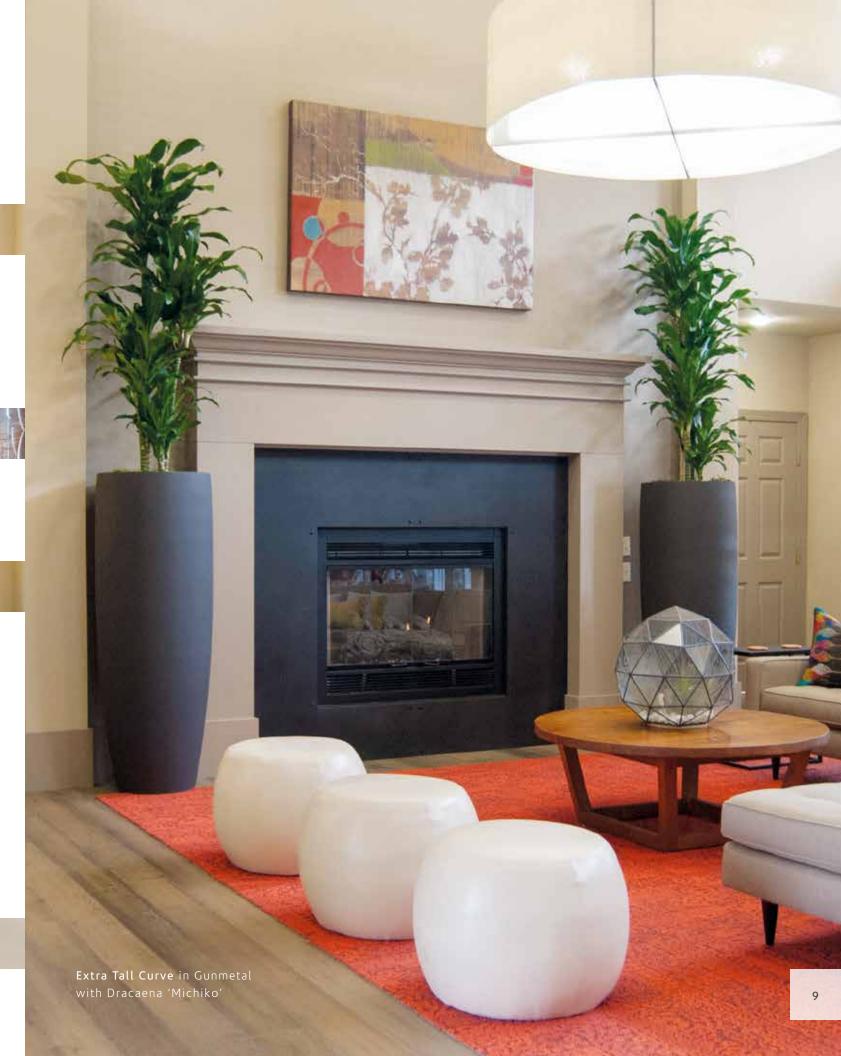

Extra Tall Curve in Bronze with Dracaena Janet Craig 'Limelight'

Extra Tall, Tall, and Symmetry Squares in Gunmetal.
Extra Tall- Aglaonema 'Diamond Bar', Tall-Aglaonema 'Sparkling Sarah',
Small- Aglaonema 'Pink Passion'