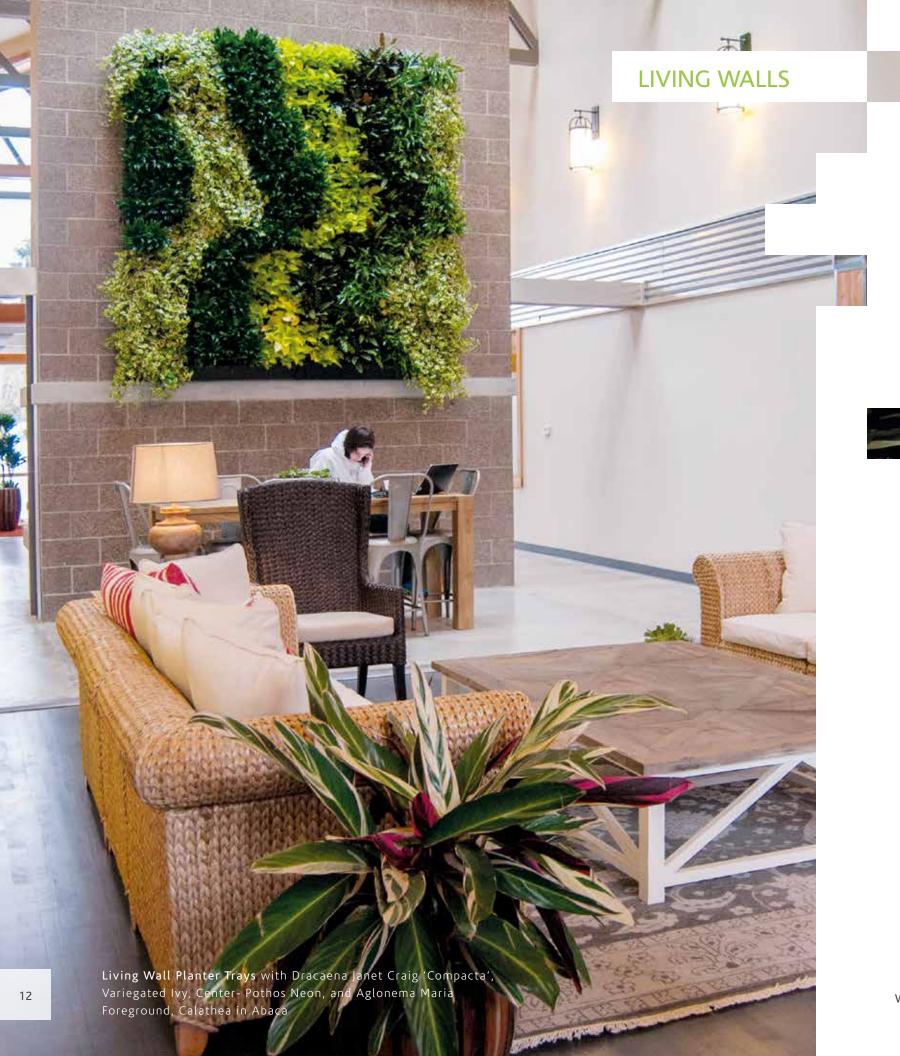

Wall of Life with Variegated Ivy, Birds Nest Fern, Alocasia, Ferns, Golden Pothos

Wall of Life with Ferns, Philodendron and Neoregelia Bromeliads

Wall of Life with Jade Pothos, Red Leaf Prayer Plants, Pothos Neon, Green Leaf Prayer Plants