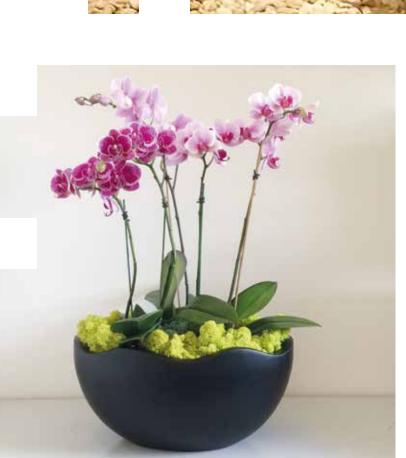

Wave Bowl in Matte Black with Phalaenopsis Orchids and underplantings

**Tier One Square Bowl** in Scarlet with Steel Agave

**Earthwall** in Burnished Steel with Phalaenopsis Orchids

European Cylinders
in Pearlized Silver with Bamboo