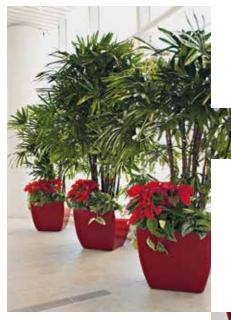

European Cylinders in Pearlized Silver with Poinsettias

Optimum One Squares in Scarlet with Raphis Palms and Pothos 'Silver Satin'

Phoenix Tall Squares in Gloss White and Gloss Black with Dracaena 'Lemon Lime'