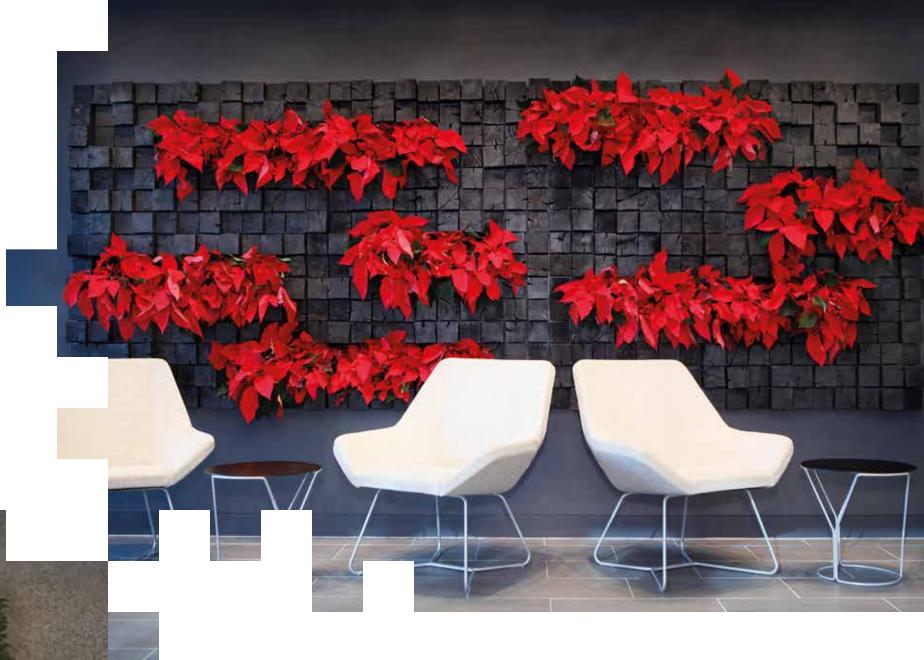

Planter Trays with Poinsettia

Earthwall White with Holiday Décor

Earth Tall Squares in Gold Dust with Dracaena Janet Craig 'Compacta', Reiger Begonia and Sprayed Bamboo.

**Earth Bowl** in Pearlized Silver with Phalaenopsis Orchid and Botanical Accents