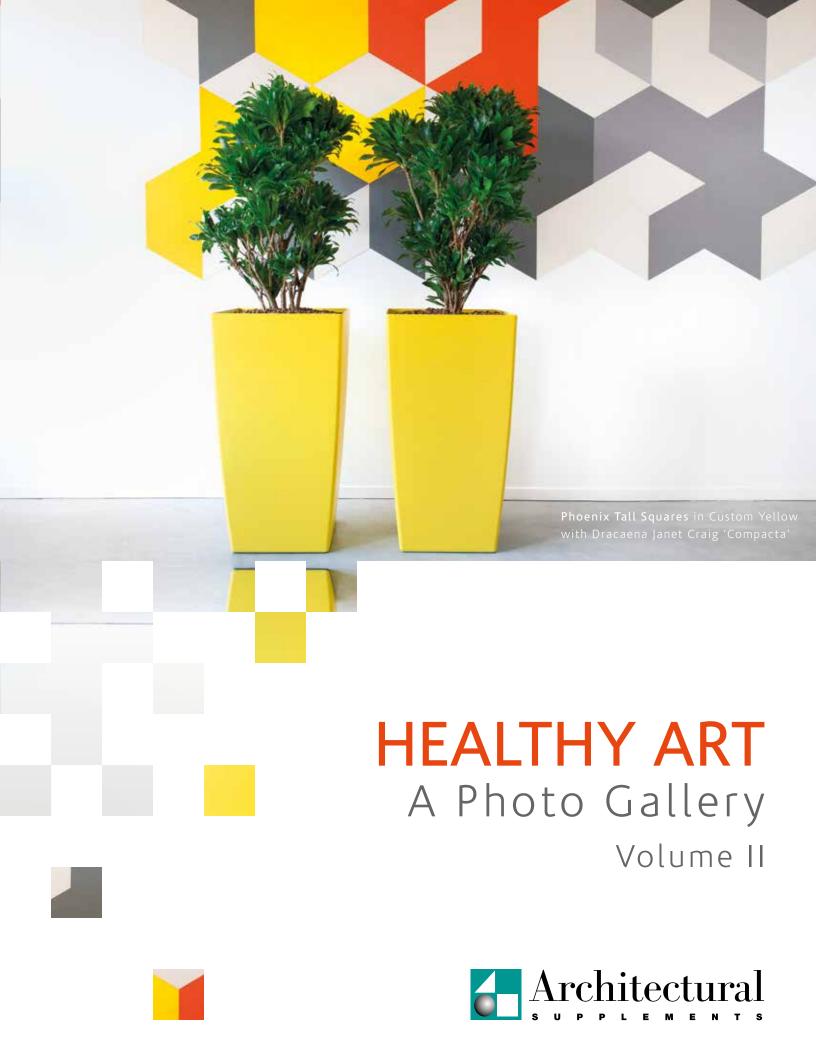

## **HEALTHY ART**

Interiorscapers are a unique kind of artist—they make art with plants. When plants and containers are selected and arranged in a way that evokes a positive emotional response, they become what we like to call "Healthy Art."

In this Volume II of our Healthy Art series, our customers from North America and Europe have submitted an outstanding array of beautiful installation photographs. We received so many that we have divided them into 5 groups, as follows:

We hope you and your clients find this compilation inspiring as well.

Sincerely,

Steve Decker and Phil Feinman

President and Chairman, Architectural Supplements.

There Secker Phien E- Plan

\* For more information on how plants contribute to health and productivity in the work place please contact Green Plants for Green Buildings at 800 347 9014 or visit their website at www.gpgb.org