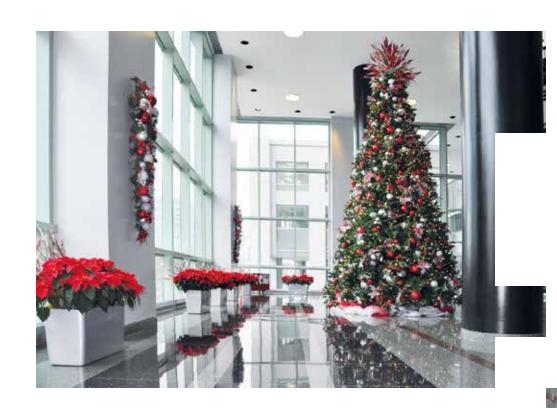

Planter Trays with Poinsettia

Earthwall White with Holiday Décor

Earth Tall Squares in Gold Dust with Dracaena Janet Craig 'Compacta', Reiger Begonia and Sprayed Bamboo.

**Earth Bowl** in Pearlized Silver with Phalaenopsis Orchid and Botanical Accents