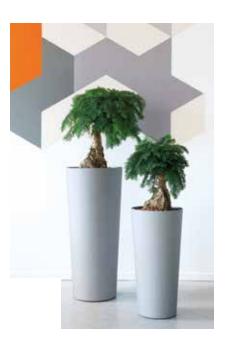

Phoenix Tall Vases in Silver with Araucaria 'Cunninghamii'

Fjord Vase in Custom Brown with Croton 'Curly'

**Phoenix Tall Vases** in Gloss White and Gloss Black with Aspidistra 'Elatior'

Architectural Supplements does not sell directly to end users. We have a nationwide network of wholesalers and are happy to refer end users who wish to purchase our products to a nearby plant and plant container professional.