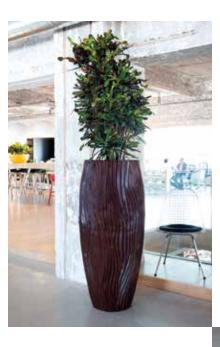

Wave Bowl in Matte Black with Phalaenopsis Orchids and underplantings

**Tier One Square Bowl** in Scarlet with Steel Agave

**Earthwall** in Burnished Steel with Phalaenopsis Orchids

European Cylinders
in Pearlized Silver with Bamboo