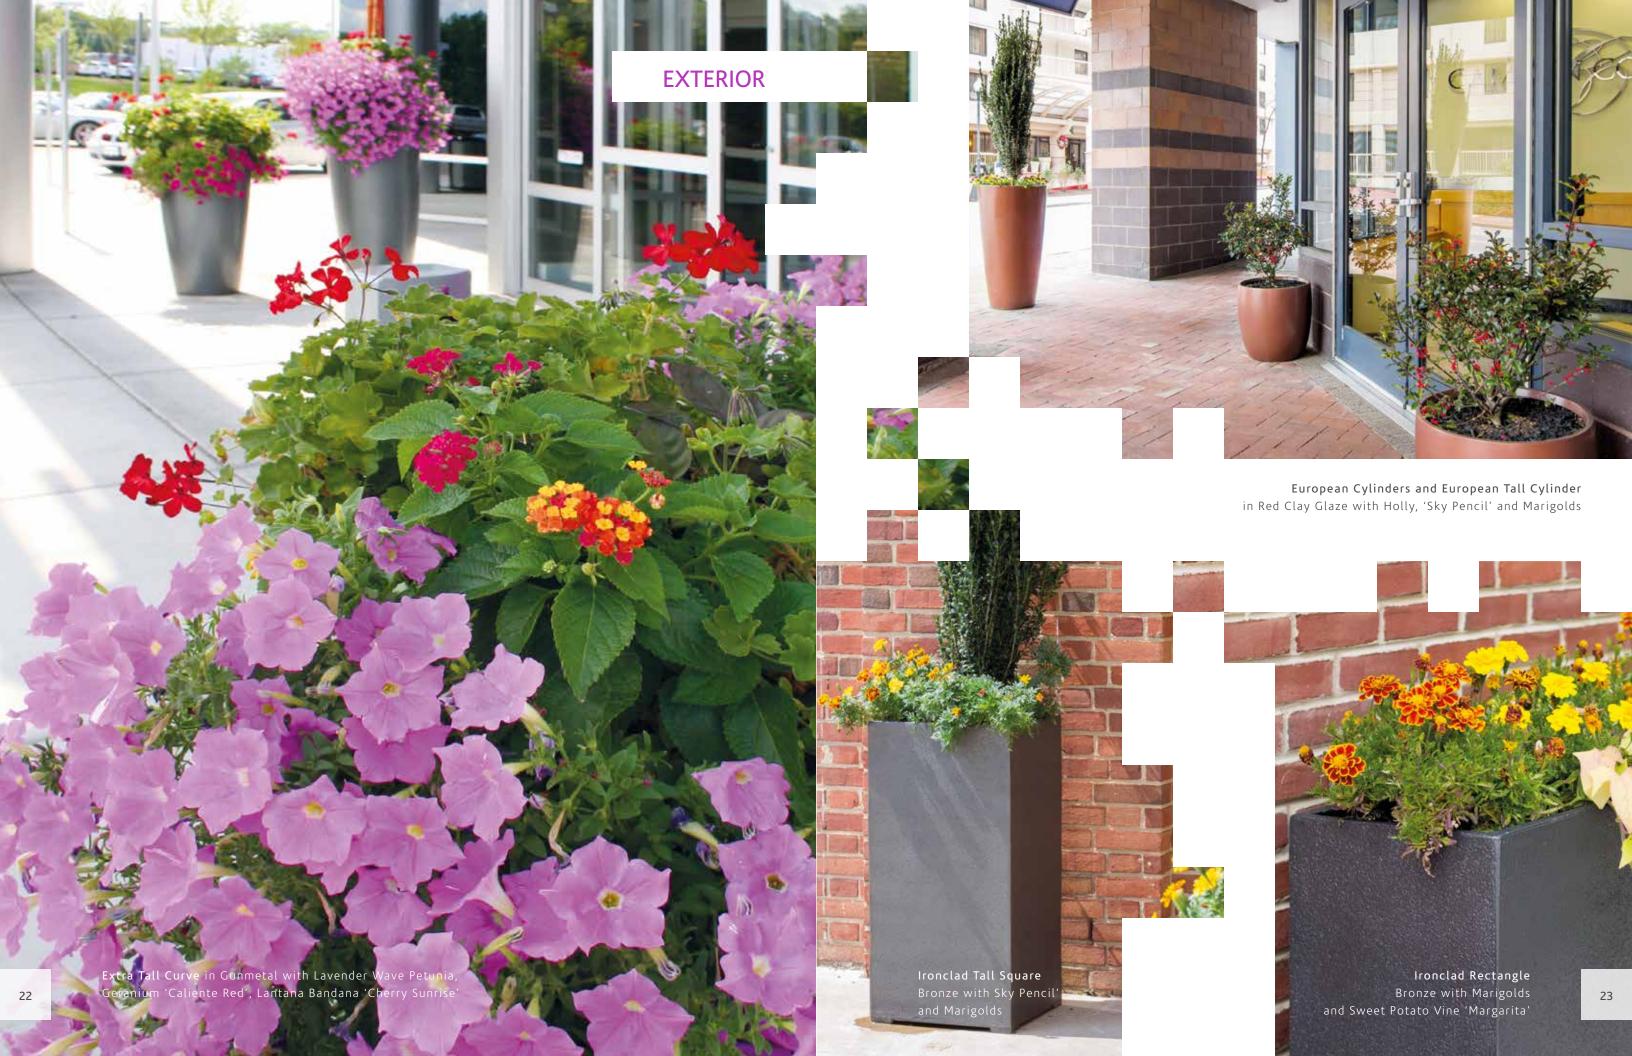

Extra Tall Curve in Bronze with Dracaena Janet Craig 'Limelight'

Extra Tall, Tall, and Symmetry Squares in Gunmetal.
Extra Tall- Aglaonema 'Diamond Bar', Tall-Aglaonema 'Sparkling Sarah',
Small- Aglaonema 'Pink Passion'