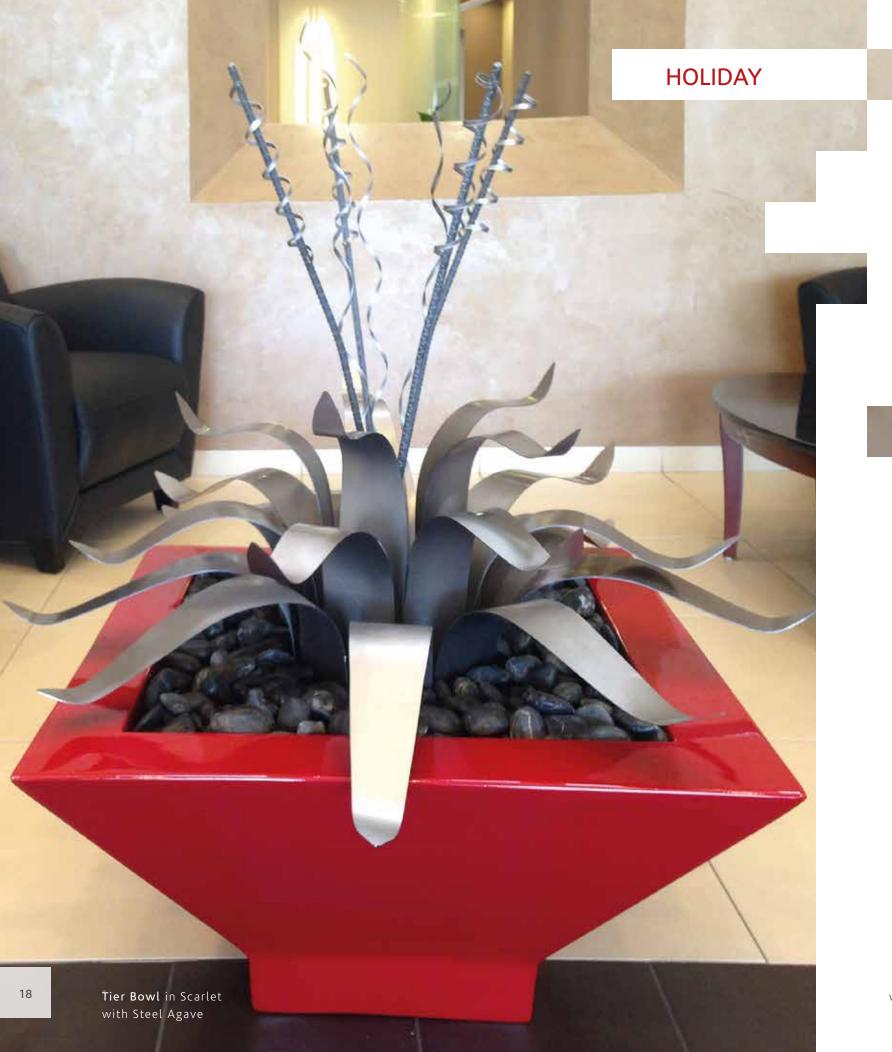

Wave Bowl in Matte Black with Phalaenopsis Orchids and underplantings

**Tier One Square Bowl** in Scarlet with Steel Agave

**Earthwall** in Burnished Steel with Phalaenopsis Orchids

European Cylinders
in Pearlized Silver with Bamboo