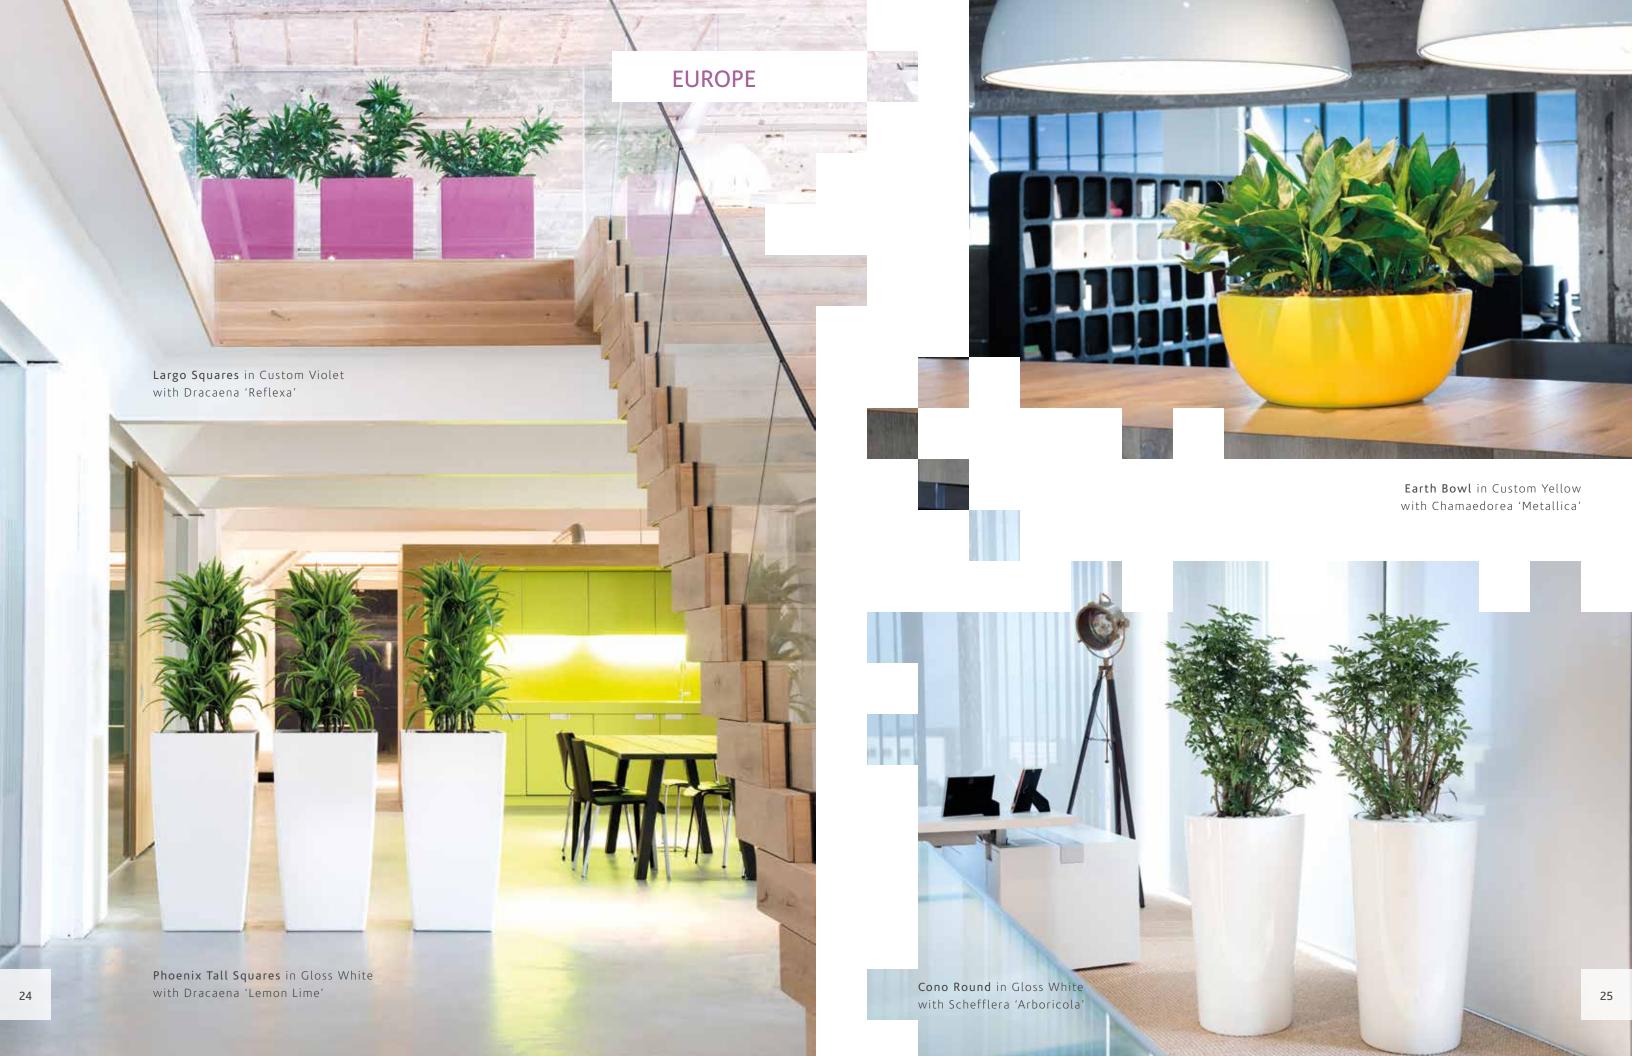

European Cylinders in Pearlized Silver with Poinsettias

Optimum One Squares in Scarlet with Raphis Palms and Pothos 'Silver Satin'

Phoenix Tall Squares in Gloss White and Gloss Black with Dracaena 'Lemon Lime'